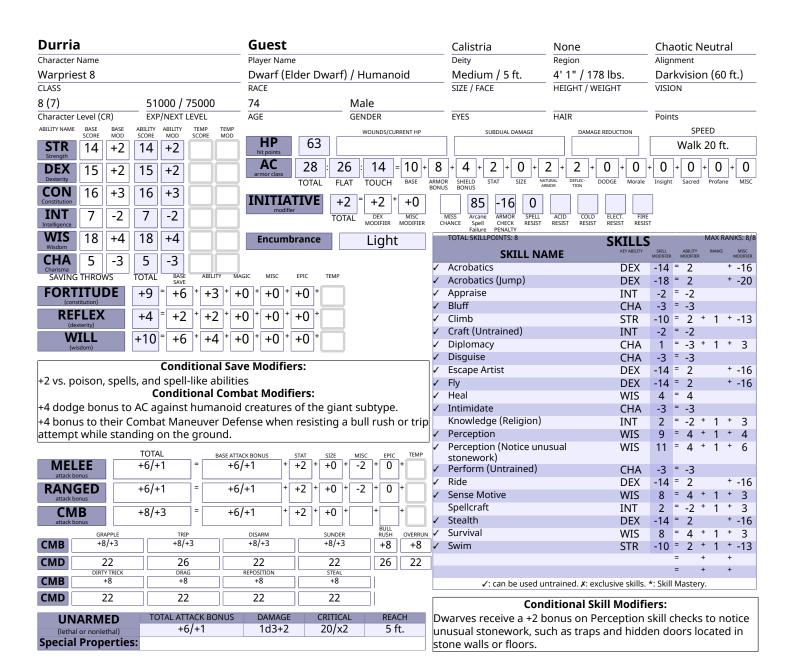

|      | *+1 Whin (sacre                                                    |       | HAN  | ۱D                | TYPE   | SIZE | CRITICAL | REACH  |       |
|------|--------------------------------------------------------------------|-------|------|-------------------|--------|------|----------|--------|-------|
|      | *+1 Whip (sacred)  To Hit Dam  1H-P +10/+5 1d3+3  1H-0 +6/+1 1d3+2 |       |      | Primary S M 20/x2 |        |      | 20/x2    | 15 ft. |       |
|      | To Hit                                                             | Dam   |      |                   | To Hit |      |          |        | Dam   |
| 1H-P | +10/+5                                                             | 1d3+3 | 2W-I | P-(OH)            | +4/-1  |      |          | 1d3+3  |       |
| 1H-0 | +6/+1                                                              | 1d3+2 | 2W-  | P-(OL)            |        | +    | 6/+1     |        | 1d3+3 |
| 2H   | +10/+5                                                             | 1d3+4 | 2W   | /-ОН              |        |      | +0       |        | 1d3+2 |

Special Properties: disarm, nonlethal, reach, trip, acts as holy symbol; if wielder has blessings class feature, when channeling energy can choose one ally or ally's weapon within the area to get one of his minor blessings at a cost of one use of that blessing

|      | Mace, Heavy |       | MAN  | ND     | TYPE   | SIZE | CRITICAL | REACH |       |
|------|-------------|-------|------|--------|--------|------|----------|-------|-------|
|      | mace, mear  |       |      | Carr   | ied    | В    | M        | 20/x2 | 5 ft. |
|      | To Hit      | Dam   |      |        | To Hit |      |          |       | Dam   |
| 1H-P | +6/+1       | 1d8+2 | 2W-F | P-(OH) | +0/-5  |      | 1d8+2    |       |       |
| 1H-O | +2/-3       | 1d8+1 | 2W-F | P-(OL) |        | +    | 2/-3     |       | 1d8+2 |
| 2H   | +6/+1       | 1d8+3 | 2W   | -ОН    |        |      | -4       |       | 1d8+1 |

|      | D:       | agger  |     |            |      | HAI    | ND  | TYPE             | SIZE  | CRITICAL | REACH   |
|------|----------|--------|-----|------------|------|--------|-----|------------------|-------|----------|---------|
|      | <b>–</b> | agge.  |     |            |      | Carr   | ied | ied PS M 19-20/x |       |          | 2 5 ft. |
|      | To H     |        |     |            |      | Т      |     | Dam              |       |          |         |
| 1H-P | +6/+     | 1      | 1d4 | l+2        | 2W-I | P-(OH) |     | +                | 0/-5  |          | 1d4+2   |
| 1H-O | +2/-     | 3      | 1d4 | 1d4+1 2W-I |      | P-(OL) |     | +                | 2/-3  |          | 1d4+2   |
| 2H   | +6/+     | 1      | 1d4 | .+2 2W-OH  |      | -2     |     |                  | 1d4+1 |          |         |
|      | 10 ft.   | 20 ft. |     |            | 30 f | t.     |     | 40               | ft.   |          | 50 ft.  |
| TH   | +6/+1    | +4/-1  |     |            | +2/  | -3     |     | +0,              | /-5   |          | -2/-7   |
| Dam  | 1d4+2    | 1d4+2  | 2   |            | 1d4  | +2     |     | 1d4              | l+2   | 1        | d4+2    |

<sup>\*:</sup> weapon is equipped

1H-P: One handed, in primary hand. 1H-O: One handed, in off hand. 2H: Two handed. 2W-P-(OH): 2 weapons, primary hand (off hand weapon is heavy). 2W-P-(OL): 2 weapons, primary hand (off hand weapon is light). 2W-OH: 2 weapons, off hand.

| ARMOR                                      | TYPE   | AC | MAXDEX | CHECK | SPELL FAILURE |  |  |
|--------------------------------------------|--------|----|--------|-------|---------------|--|--|
| *O-yoroi                                   | Heavy  | +8 | +2     | -6    | 35            |  |  |
| *Tower Shield                              | Shield | +4 | +2     | -10   | 50            |  |  |
| a tower shield can instead grant you cover |        |    |        |       |               |  |  |
| *Amulet of Natural Armor +2                |        | +2 |        | +0    | 0             |  |  |
| *Ring of Protection +2                     |        | +2 |        | +0    | 0             |  |  |

|              | Blessings                                                                                            |  |
|--------------|------------------------------------------------------------------------------------------------------|--|
| Uses per day | 00000 00                                                                                             |  |
|              | ll upon the power of your blessings 7 times per day. The DC for these<br>Advanced Class Guide, p.60l |  |

Uses per day 🔲 🗀

**Blessings (Favored Class) (Su)**:You can call upon the power of your blessings a further 2 times per day, but only on blessings that affect weapons or armor [Paizo Inc. - Advanced Class Guide]

# Fervor Uses per Day

Fervor (Su):At 2nd level, a warpriest can draw upon the power of his faith to heal wounds or harm foes. He can also use this ability to quickly cast spells that aid in his struggles. This ability can be used 8 times per day. Using this ability is a standard action (unless the warpriest targets himself, in which case it's a swift action). Using fervor in this way is a standard action that provokes an attack of opportunity. The warpriest can touch a creature to heal it of 3d6 points of damage or to harm an undead creature with a melee touch attack. Undead do not receive a saving throw against this damage. This counts as positive energy. As a swift action, a warpriest can expend one use of this ability to cast any one warpriest spell he has prepared with a casting time of 1 round or shorter. When cast in this way, the spell can target only the warpriest, even if it could normally affect other or multiple targets. Spells cast in this way ignore somatic components and do not provoke attacks of opportunity. The warpriest does not need to have a free hand to cast a spell in this way. [Paizo Inc. - Advanced Class Guide, p.62]

# **Sacred Weapon**

Rounds per Day

Sacred Weapon (Su):Sacred weapons (including his deities favored weapon and all weapons with Weapon Focus) can do base 1d8 damage instead of the weapons normal base damage. Enhance one weapon with divine power as a swift action, granting a +2 enhancement bonus for 8 rounds per day. These bonuses stack with any existing bonuses the weapon might have, to a maximum of +5. The weapon must have at least a +1 enhancement bonus before any other special abilities can be added. Special abilities replace an amount of bonus equal to the special abilities: Defending, Flaming, Frost, Keen, Shock, Vicious, Disruption, Anarchic, [Paizo Inc. - Advanced Class Guide, p.60]

|                                                                                              |                                   | EQUIPME                                                   | NT                                |                      |              |                    |               |  |
|----------------------------------------------------------------------------------------------|-----------------------------------|-----------------------------------------------------------|-----------------------------------|----------------------|--------------|--------------------|---------------|--|
|                                                                                              | ITEM                              | · ·                                                       | LOCATION                          | NC                   | QTY          | WT                 | / COST        |  |
| Amulet of Nat                                                                                | ural Arn                          | nor +2                                                    | Equipp                            | ed                   | 1            | 0 /                | 8,000         |  |
| Aura: faint transmutation<br>Wondrous Item, barkskir                                         | n, Caster Leve<br>n, creator's ca | el: 5th, Construction Cost<br>aster level must be at leas | 4,000 gp, Con<br>at three times t | struction<br>the amu | on Require   | ments:<br>us, Slot | Craft<br>neck |  |
| +1 Whip (Sacre                                                                               | d)                                |                                                           | Equipp                            | ed                   | 1            | 2 /                | 8,301         |  |
| disarm, nonlethal, reach,<br>can choose one ally or al<br>blessing                           |                                   |                                                           | of his minor b                    | olessing             |              | t of one           | use of that   |  |
| Ring of Protect                                                                              | tion +2                           |                                                           | Equipp                            | ed                   | 1            | 0 /                | 8,000         |  |
| Aura: faint abjuration, Ca<br>shield of faith, caster mu                                     |                                   |                                                           | bonus of the                      | ring, Slo            |              |                    |               |  |
| O-yoroi                                                                                      |                                   |                                                           | Equipp                            | ed                   | 1            | 45                 | 1,700         |  |
| Muleback Cord                                                                                | ls                                |                                                           | Equipp                            | ed                   | 1            | 1 /                | 1,000         |  |
| <b>Quick Runner'</b>                                                                         | s Shirt                           |                                                           | Equippe                           | ed                   | 1            | 0 /                | 1,000         |  |
| Once per day as a swift a                                                                    | ction, the we                     | arer can take an addition                                 | al move action                    | to mo                | ve on his t  |                    |               |  |
| Tower Shield                                                                                 |                                   |                                                           | Equipp                            | ed                   | 1            | 45                 | 5 / 30        |  |
| a tower shield can instea                                                                    |                                   |                                                           |                                   |                      |              | •                  | 150           |  |
| Potion of Cure                                                                               | Light W                           | ounds/                                                    | Carrie                            | d                    | 1            | 0                  | / 50          |  |
| Cures 1d8+1 points of da<br>Construction Requireme                                           |                                   |                                                           |                                   | 1st, Co              | nstruction   | Cost: 2            | 25 gp,        |  |
| Healer's Kit                                                                                 | nes. Brew i o                     | ori, care light wounds, s                                 | Carrie                            | d                    | 1            | 1                  | / 50          |  |
|                                                                                              |                                   |                                                           |                                   |                      |              |                    |               |  |
| Vestments (Clei                                                                              | ric's)                            |                                                           | Carrie                            | d                    | 1            | 6                  | 5/0           |  |
| Mace, Heavy                                                                                  |                                   |                                                           | Carrie                            | d                    | 1            |                    | / 12          |  |
| Dagger                                                                                       |                                   |                                                           | Carrie                            | d                    | 1            | 1                  | /2            |  |
| Fighter's Kit                                                                                |                                   |                                                           |                                   |                      | 1            | 2                  | 9 / 9         |  |
| This kit includes a backp                                                                    |                                   |                                                           | steel, an iron p                  | oot, a m             | ness kit, ro | pe, soa            | p, torches    |  |
| (10), trail rations (5 days), and a waterskin.  TOTAL WEIGHT CARRIED/VALUE 109 lbs. 28,154qp |                                   |                                                           |                                   |                      |              |                    |               |  |
|                                                                                              | WEIGHT ALLOWANCE                  |                                                           |                                   |                      |              |                    |               |  |
| Light                                                                                        | 173                               | Medium                                                    | 346                               |                      | Не           | eavy               | 520           |  |
| Lift over head                                                                               | 520                               | Lift off ground                                           | 1040                              | P                    | ush / [      | ,                  | 2600          |  |
|                                                                                              |                                   | MONEY                                                     |                                   |                      |              |                    |               |  |

MONEY

Total= 0 gp

# **MAGIC**

# Languages

Common, Dwarven

# Eyes and Ears of the City (Abadar)

[Paizo Inc. - Advanced Player's Guide, p.333]

Your religious training involved serving in the city watch of a large city, the primary duty of which was standing sentinel on a city wall. You gain a +1 trait bonus on Perception checks, and Perception is always a class skill for you.

# Magical Knack (Warpriest)

[Paizo Inc. - Advanced Player's Guide, p.329]

You were raised, either wholly or in part, by a magical creature, either after it found you abandoned in the woods or because your parents often left you in the care of a magical minion. This constant exposure to magic has made its mysteries easy for you to understand, even when you turn your mind to other devotions and tasks. Your caster level in Warpriest gains a +2 trait bonus as long as this bonus doesn't raise your caster level above your current Hit Dice.

# Ancient Enmity (Ex)

[Paizo Inc. - Advanced Player's Guide, p.11]

Dwarves have long been in conflict with elves, especially the hated drow. Dwarves with this racial trait receive a +1 bonus on attack rolls against humanoid creatures of the elf subtype.

### Channel Positive Energy (Su)

[Paizo Inc. - Advanced Class Guide]

You can unleash a wave of positive energy dealing 3d6 (DC 11 for half). This consumes 2 uses of your Fervor Ability.

# Sacred Weapon (Su)

[Paizo Inc. - Advanced Class Guide, p.60]

Sacred weapons (including his deities favored weapon and all weapons with Weapon Focus) can do base 1d8 damage instead of the weapons normal base damage. Enhance one weapon with divine power as a swift action, granting a +2 enhancement bonus for 8 rounds per day. These bonuses stack with any existing bonuses the weapon might have, to a maximum of +5. The weapon must have at least a +1 enhancement bonus before any other special abilities can be added. Special abilities replace an amount of bonus equal to the special ability's base cost. The warpriest can enhance a weapon with any of the following weapon special abilities: Defending, Flaming, Frost, Keen, Shock, Vicious, Disruption, Anarchic,

# Aura (Ex)

[Paizo Inc. - Advanced Class Guide, p.60]

A warpriest of a chaotic, evil, good, or lawful deity has a particularly powerful aura (as a cleric) corresponding to the deity's alignment (see detect evil).

Aura of Chaos (Ex)

[Paizo Inc. - Core Rulebook]

You project a strong chaotic aura.

Blessings (Su)

[Paizo Inc. - Advanced Class Guide, p.60]

You can call upon the power of your blessings 7 times per day. The DC for these blessings is 18

Blessings (Favored Class) (Su)

[Paizo Inc. - Advanced Class Guide]

You can call upon the power of your blessings a further 2 times per day, but only on blessings that affect weapons or armor

**Bonus Feats** 

Channel Energy (Su)

[Paizo Inc. - Advanced Class Guide, p.62]

Starting at 4th level, a warpriest can release a wave of energy by channeling the power of his faith through his holy (or unholy) symbol. This energy can be used to deal or heal damage, depending on the type of energy channeled and the creatures targeted. Using this ability is a standard action that expends two uses of his fervor ability and doesn't provoke an attack of opportunity. The warpriest must present a holy (or unholy) symbol to use this ability. A good warpriest (or one who worships a good deity) channels positive energy and can choose to heal living creatures or to deal damage to undead creatures. An evil cleric (or one who worships an evil deity) channels negative energy and can choose to deal damage to living creatures or heal undead creatures. A neutral cleric who worships a neutral deity (or one who is not devoted to a particular deity) channels positive energy if he chose to spontaneously cast cure spells or negative energy if he chose to spontaneously cast inflict spells. Channeling energy causes a burst that affects all creatures of one type (either undead or living) in a 30-foot radius centered on the warpriest. The amount of damage dealt or healed is equal to the amount listed in the fervor ability. Creatures that take damage from channeled energy must succeed at a Will saving throw to halve the damage. The save DC is 18. Creatures healed by channeled energy cannot exceed their maximum hit point total-all excess healing is lost. A warpriest can choose whether or not to include himself in this effect.

# Charming Presence (Su)

[Paizo Inc. - Advanced Class Guide]

You can touch an ally and grant an entrancing blessing. For 1 minute, the ally becomes mesmerizing to her opponents, filling them with either abject admiration or paralyzing fear. This effect functions as sanctuary, except if the ally attacks an opponent, the effect ends with respect to only that opponent. This is a mind-affecting effect.

# Darkvision (Ex)

[Paizo Inc. - Bestiary]

Range 60 ft.; Darkvision is the extraordinary ability to see with no light source at all, out to a range specified for the creature. Darkvision is black and white only (colors cannot be discerned). It does not allow characters to see anything that they could not see otherwise-invisible objects are still invisible, and illusions are still visible as what they seem to be. Likewise, darkvision subjects a creature to gaze attacks normally. The presence of light does not spoil darkvision.

Defensive Training (Ex)

[Paizo Inc. - Core Rulebook, p.21]

Dwarves get a +4 dodge bonus to AC against humanoid creatures of the giant subtype.

Elder Dwarf

[Paizo Inc. - Advanced Race Guide, p.]

Traditionalist dwarves of ancient lineage have the ancient enmity, lorekeeper, and either the magic resistant or stubborn racial traits.

Fervor (Su)

[Paizo Inc. - Advanced Class Guide, p.62]

At 2nd level, a warpriest can draw upon the power of his faith to heal wounds or harm foes. He can also use this ability to quickly cast spells that aid in his struggles. This ability can be used 8 times per day. Using this ability is a standard action (unless the warpriest targets himself, in which case it's a swift action). Using fervor in this way is a standard action that provokes an attack of opportunity. The warpriest can touch a creature to heal it of 3d6 points of damage or to harm an undead creature with a melee touch attack. Undead do not receive a saving throw against this damage. This counts as positive energy. As a swift action, a warpriest can expend one use of this ability to cast any one warpriest spell he has prepared with a casting time of 1 round or shorter. When cast in this way, the spell can target only the warpriest, even if it could normally affect other or multiple targets. Spells cast in this way ignore somatic components and do not provoke attacks of opportunity. The warpriest does not need to have a free hand to cast a spell in this way.

Dwarves receive a +2 racial bonus on saving throws against poison, spells, and spell-like abilities.

Lorekeeper (Ex)

[Paizo Inc. - Advanced Player's Guide, p.11]

Dwarves keep extensive records about their history and the world around them. Dwarves with this racial trait receive a +2 racial bonus on Knowledge (history) skill checks that pertain to dwarves or their enemies. They can make such skill checks untrained.

Lucky Presence (Su)

[Paizo Inc. - Advanced Class Guide]

You can touch an ally and grant it a lucky presence. The target of this luck can call upon it to roll any one ability check, attack roll, saving throw, or skill check twice and take the better result. The decision to use this ability must be made before the roll is made. Once used, or once 1 minute passes, the effect ends.

Orisons

[Paizo Inc. - Advanced Class Guide, p.60]

Warpriests can prepare a number of orisons, or 0-level spells, each day as noted on Table 1-14. These spells are cast as any other spell, but aren't expended when cast and can be used again.

Sacred Armor (Su)

[Paizo Inc. - Advanced Class Guide, p.63]

At 7th level, the warpriest gains the ability to enhance his armor with divine power as a swift action. This power grants the armor a +1 enhancement bonus. The warpriest can use this ability 8 of minutes per day equal to his warpriest level. This duration must be used in 1-minute increments, but they don't need to be consecutive. These bonuses stack with any existing bonuses the armor might have, to a maximum of +5. The warpriest can enhance armor any of the following armor special abilities: energy resistance (normal, improved, and greater), fortification (heavy, light, or moderate), glamered, and spell resistance (13, 15, 17, and 19). Adding any of these special abilities replaces an amount of bonus equal to the special ability's base cost (see Table 15-4 on page 463 of the Core Rulebook). For this purpose, glamered counts as a +1 bonus, energy resistance counts as +2, improved energy resistance counts as +4, and greater energy resistance counts as +5. Duplicate abilities do not stack. The armor must have at least a +1 enhancement bonus before any other special abilities can be added. The enhancement bonus and armor special abilities are determined the first time the ability is used each day and cannot be changed until the next day. These bonuses apply only while the warpriest is wearing the armor, and end immediately if the armor is removed or leaves the warpriest's possession. This ability can be ended as a free action at the start of the warpriest's turn. This ability cannot be applied to a shield. When the warpriest uses this ability, he can also use his sacred weapon ability as a free action by expending one use of his fervor.

# Spontaneous Casting

[Paizo Inc. - Advanced Class Guide, p.62]

A good warpriest (or a neutral warpriest of a good deity) can channel stored spell energy into healing spells that he did not prepare ahead of time. The warpriest can expend any prepared spell that isn't an orison to cast any cure spell of the same spell level or lower. A cure spell is any spell with "cure" in its name. An evil warpriest (or a neutral warpriest of an evil deity) can't convert spells to cure spells, but can convert them to inflict spells. An inflict spell is any spell with "inflict" in its name. A warpriest that is neither good nor evil and whose deity is neither good nor evil chooses whether he can convert spells into either cure spells or inflict spells. Once this choice is made, it cannot be changed. This choice also determines whether the warpriest channels

Stability (Ex)

[Paizo Inc. - Core Rulebook, p.21]

Dwarves receive a +4 bonus to their Combat Maneuver Defense when resisting a bull rush or trip attempt while standing on the ground.

Steady (Ex)

[Paizo Inc. - Core Rulebook, p.21]

Dwarves never have their speed reduced by armor or encumbrance.

Stonecunning (Ex)

[Paizo Inc. - Core Rulebook, p.21]

Dwarves receive a +2 bonus on Perception skill checks to notice unusual stonework, such as traps and hidden doors located in stone walls or floors. They receive a check to notice such features whenever they pass within 10 feet of them, regardless of whether or not they are actively looking.

Weapon and Armor Proficiency

[Paizo Inc. - Advanced Class Guide]

A warpriest is proficient with all simple and martial weapons, as well as the favored weapon of his deity, and with all armor (heavy, light, and medium) and shields (except tower shields). If the warpriest worships a deity with unarmed strike as its favored weapon, the warpriest gains Improved Unarmed Strike as a bonus feat.

Weapon Familiarity (Ex)

[Paizo Inc. - Core Rulebook, p.21]

Dwarves are proficient with battleaxes, heavy picks, and warhammers, and treat any weapon with the word "dwarven" in its name as a martial weapon.